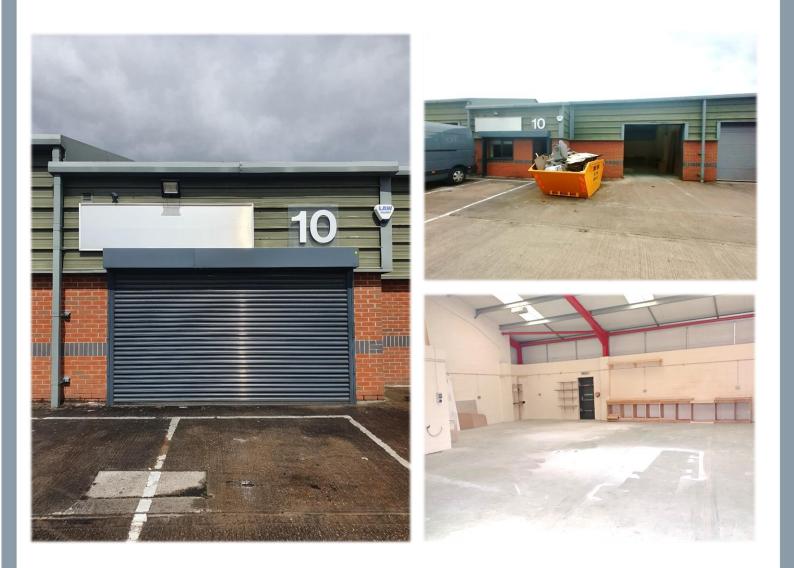

### DESCRIPTION

The property comprises of a ground floor workshop area, office, kitchen and toilet facilities. Access is via a roller shutter and a pedestrian door fronting the property.

The property forms part of an Estate of 31 units with various uses across the Estate. There is ample onsite car parking and loading areas.

#### **PROPERTY AREA**

 $1614 \text{ sq ft GIA} (150 \text{ m}^2)$ 